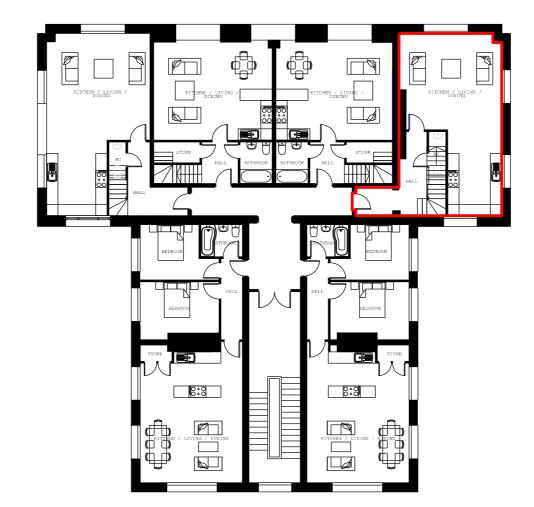

| FITZARCHITECTS                                                                                   | 6 Pier Point, Marine Walk, Sunderland, SR6 OPP<br>+44 (0)191 563 7025<br>www.fitzarchitects.co.uk |             |              |  | revision: |  |
|--------------------------------------------------------------------------------------------------|---------------------------------------------------------------------------------------------------|-------------|--------------|--|-----------|--|
| project: St cuthberts, mowbray road<br>drawing: legal demise plan - apartment 11<br>stage: legal | project no: 1410                                                                                  | drawing no: | AL (00) 0011 |  |           |  |
|                                                                                                  | date: Mar 2019                                                                                    | scale:      | 1:200 @ A3   |  |           |  |