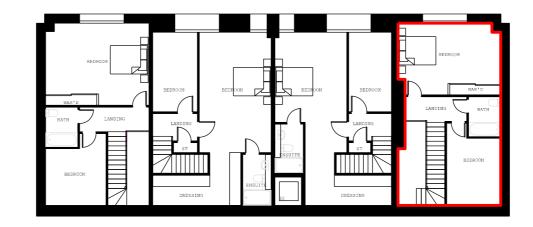

| FITZARCHITECTS                                                                                   | 6 Pier Point, Marine Walk, Sunderland, SR6 OPP<br>+44 (0)191 563 7025<br>www.fitzarchitects.co.uk |             |              |  | revision: |  |
|--------------------------------------------------------------------------------------------------|---------------------------------------------------------------------------------------------------|-------------|--------------|--|-----------|--|
| project: St cuthberts, mowbray road<br>drawing: legal demise plan - apartment 11<br>stage: legal | project no: 1410                                                                                  | drawing no: | AL (00) 0011 |  |           |  |
|                                                                                                  | date: Mar 2019                                                                                    | scale:      | 1:200 @ A3   |  |           |  |