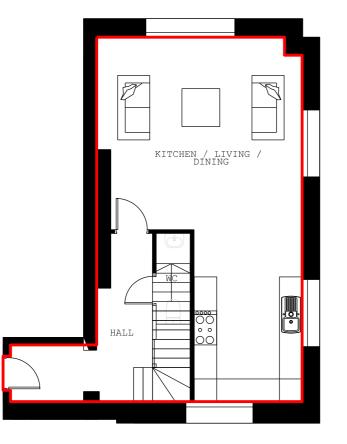

| FITZARCHITECTS                                                                                   | 6 Pier Point, Marine Walk, Sunderland, SR6 OPP<br>+44 (0)191 563 7025<br>www.fitzarchitects.co.uk |             |              |  | revision: |  |
|--------------------------------------------------------------------------------------------------|---------------------------------------------------------------------------------------------------|-------------|--------------|--|-----------|--|
| project: St cuthberts, mowbray road<br>drawing: legal demise plan - apartment 11<br>stage: legal | project no: 1410                                                                                  | drawing no: | AL (01) 0011 |  |           |  |
|                                                                                                  | date: Mar 2019                                                                                    | scale:      | 1:100 @ A3   |  |           |  |