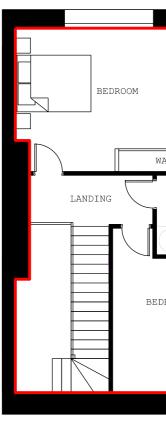

| FITZARCHITECTS                                                                                   | 6 Pier Point, Marine Walk, Sunderland, SR6 OPP<br>+44 (0)191 563 7025<br>www.fitzarchitects.co.uk |             |              |  | revision: |  |
|--------------------------------------------------------------------------------------------------|---------------------------------------------------------------------------------------------------|-------------|--------------|--|-----------|--|
| project: St cuthberts, mowbray road<br>drawing: legal demise plan - apartment 11<br>stage: legal | project no: 1410                                                                                  | drawing no: | AL (01) 0011 |  |           |  |
|                                                                                                  | date: Mar 2019                                                                                    | scale:      | 1:100 @ A3   |  |           |  |