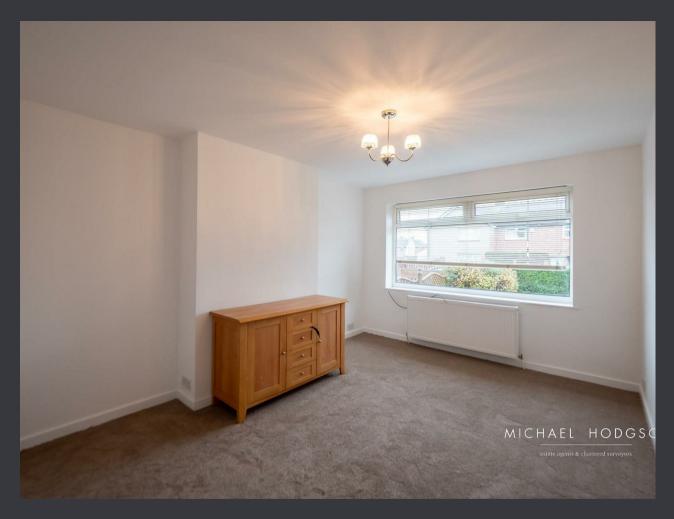

#### Living Room

14'11" × 10'11"

The living room has a double glazed window to the front elevation, radiator.