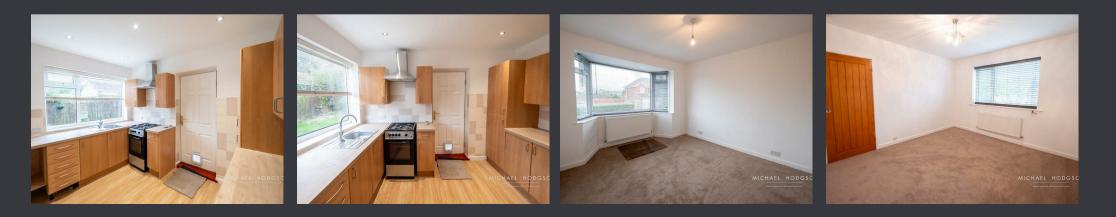

#### Kitchen

10'1" max x 11'0" max The kitchen has a range of floor and wall units, tiled splashback, space for a free standing cooker, stainless steel sink and drainer with mixer tap, double glazed window to the side elevation, radiator, door to the garden, reccessed spot lighting.

Bedroom 1 10'11" max x 12'8" max Front facing, double glazed window, radiator.

Bedroom 2 11'11" x 10'10" Rear facing, double glazed window, radiator.

WC Low level WC, double glazed window.