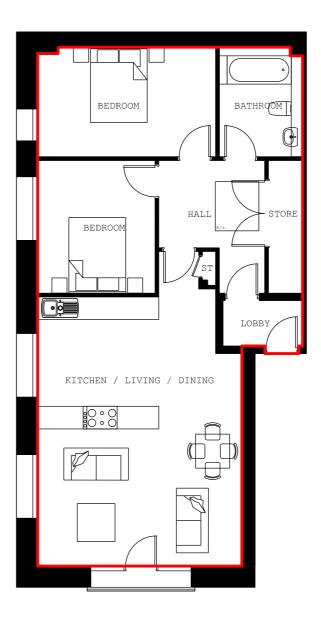

| FITZARCHITECTS                                                                                   | 6 Pier Point, Marine Walk, Sunderland, SR6 0PP<br>+44 (0)191 563 7025<br>www.fitzarchitects.co.uk |             |              |  | revision: |  |
|--------------------------------------------------------------------------------------------------|---------------------------------------------------------------------------------------------------|-------------|--------------|--|-----------|--|
| project: St cuthberts, mowbray road<br>drawing: legal demise plan - apartment 14<br>stage: legal | project no: 1410                                                                                  | drawing no: | AL (01) 0014 |  |           |  |
|                                                                                                  | date: Mar 2019                                                                                    | scale:      | 1:100 @ A3   |  |           |  |